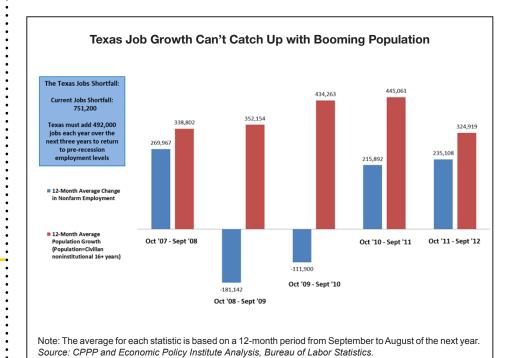

## Jobs Shortfall Update

- Since December 2007, the Texas working-age population has grown by 10.3%, the highest rate in the country.
- Texas must add 41,000 jobs per month for next three years to return to pre-recession unemployment rate (4.4%). In Sept. Texas added 21,000 net new jobs, fewer than the number needed for a full recovery.
  - o In Sept., the Texas private sector added 29,600 jobs, bringing total job gains in the sector to 272,400 over the last 12 months.
  - o In Sept., the Texas public sector lost 8,600 jobs. A total of 9,700 public sector jobs have been lost over the last 12 months.
  - o State and local govt. jobs peaked at 1,653,100 in June 2010. State budget cuts have since caused the loss of 71,600 jobs, which, along with population growth, have resulted in a 220,900 state and local jobs deficit.